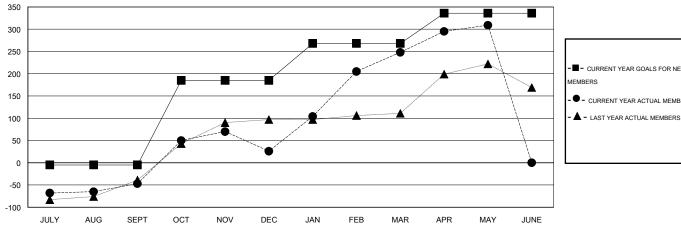

## GOALS AND ACTUAL MEMBERS CUMULATIVE

| CURRE   | NT YEAR GOALS FOR NEW |  |
|---------|-----------------------|--|
| MEMBERS |                       |  |

- CURRENT YEAR ACTUAL MEMBERS

| DROPPED CLUBS: 0 |     |
|------------------|-----|
| DROPPED MEMBERS  |     |
| DECEASED         | 12  |
| CLUB CANCELLED   | 0   |
| OTHER            | 201 |