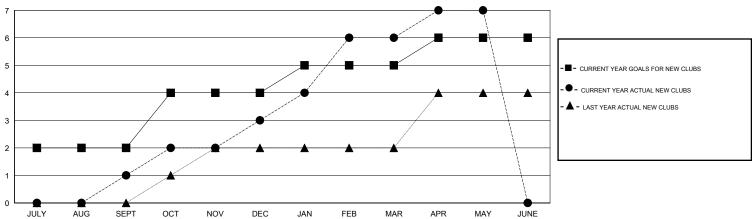

OR 2015-2016 |                    |                                     |                    |                  |  |
| QUARTER               | NEW MEMBER<br>GOAL | CHARTER AND<br>NEW MEMBERS<br>ADDED | DROPPED<br>MEMBERS | NET<br>GAIN/LOSS |  |
| JULY/AUG/SEPT         | -5                 | 65                                  | 112                | -47              |  |
| OCT/NOV/DEC           | 190                | 156                                 | 83                 | 73               |  |
| JAN/FEB/MAR           | 83                 | 234                                 | 12                 | 222              |  |
| APR/MAY/JUNE          | 68                 | 67                                  | 6                  | 61               |  |

## GOALS AND ACTUAL NEW CLUBS CUMULATIVE



## GOALS AND ACTUAL MEMBERS CUMULATIVE



| CURRE   | NT YEAR GOALS FOR NEW |  |
|---------|-----------------------|--|
| MEMBERS |                       |  |

- CURRENT YEAR ACTUAL MEMBERS

| DROPPED CLUBS: 0 |     |
|------------------|-----|
| DROPPED MEMBERS  |     |
| DECEASED         | 12  |
| CLUB CANCELLED   | 0   |
| OTHER            | 201 |

213

| 56 CLUBS OF 79 ADDED 1 OR MORE | GENDER DISTRIBUTION |                |
|--------------------------------|---------------------|----------------|
| NEW MEMBERS                    | MALE                | 2,311 (90.45%) |
|                                | FEMALE              | 244 (9.55%)    |
|                                |                     |                |

**CLICK HERE FOR HEALTH** ASSESSMENT DATA

460 FAMILY UNIT MEMBERS 2